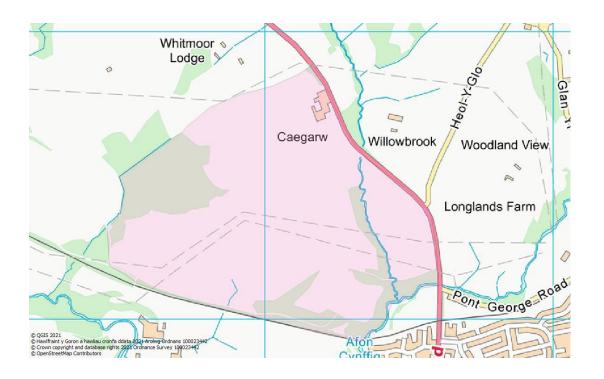

**Data:** Incident report based on search of SWFRS IRS on 17/09/21. Report criteria: Incident date 01/04/2019 to 17/09/2021, Incident Category = "Fire" and incident location = Over Border.

Incidents were mapped using QGIS and incidents in vicinity of Caegarw Farm identified using reference as shown shaded pink on the map extract below.