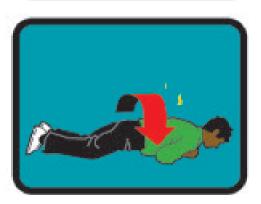

## What to do if your clothes catch fire

#### Write the words beside the pictures