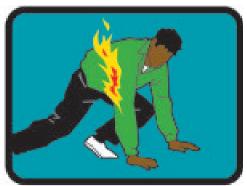

## What to do if your clothes catch fire

#### Write the words beside the pictures