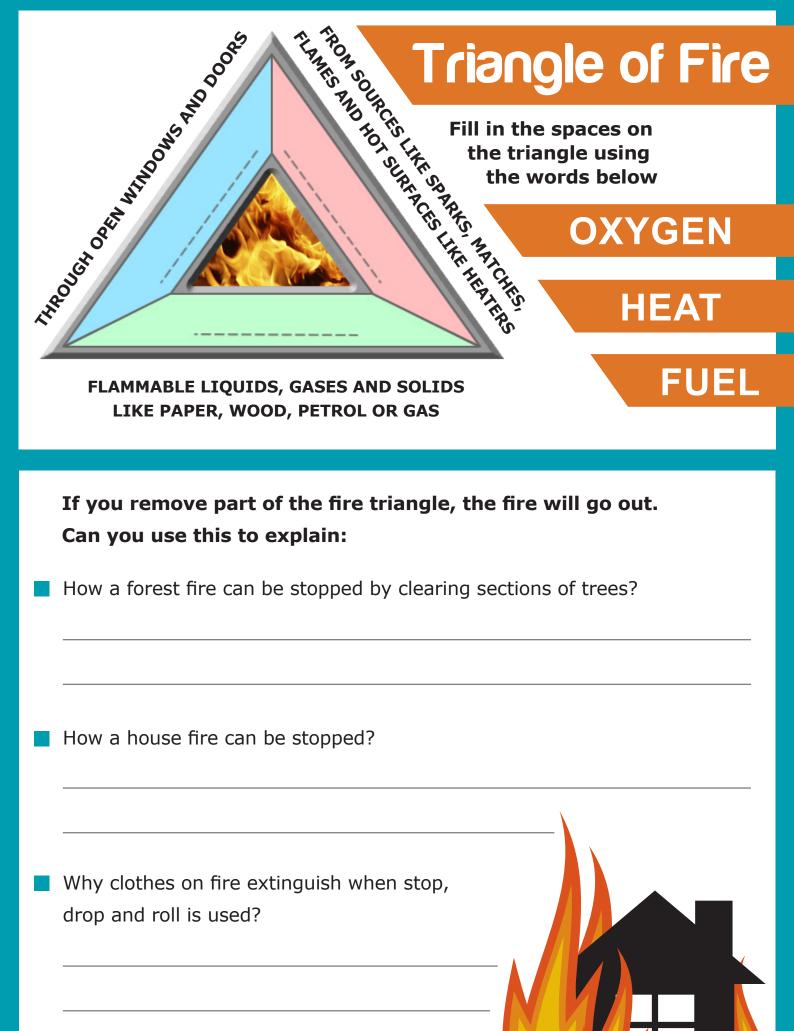

|  |  |  |  |  |
|                                           |  |  |  |  |  |
|                                           |  |  |  |  |  |
|                                           |  |  |  |  |  |

## What to do if your clothes catch fire



#### Write the words beside the pictures











#### What should you do if you receive a burn?

| Action                    | Do 🗸 | Don't X |
|---------------------------|------|---------|
| Remove Clothing           |      |         |
| Tell an adult             |      |         |
| Cool burn with cold water |      |         |
| Seek medical attention    |      |         |
| Treat burn with hot water |      |         |
| Phone 999                 |      |         |
| Apply cream               |      |         |



# Spot the Dangers circle ten dangers in the picture below



In the boxes below explain why these are dangerous

1 6

2 7

8

4

5 10

Design a Poster Colour and cut out or draw your own Remind your family of the bedtime routine **EXTINGUISH** - Sockets - Mobile chargers - Guards around fires - Test smoke alarm - Close doors **©** - Exits to be clear - Candles **ALL CANDLES** - Cooking SWITCH OFF | PULL OUT ١ PLUGS NOT IN USE **TEST YOUR SMOKE ALARM UNPLUG YOUR** DON'T LEAVE TV (Oppool)