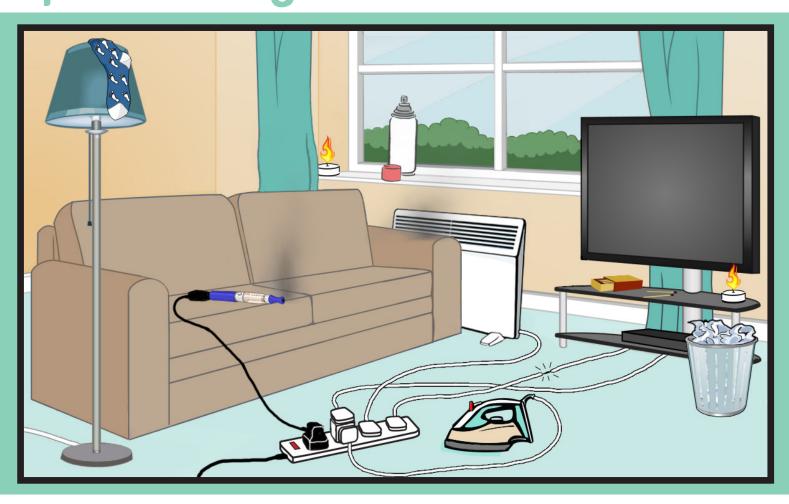

# Spot the Dangers circle ten dangers in the picture below

In the boxes below explain why these are dangerous

1 6

2 7

8

4

5 10

Design a Poster Colour and cut out or draw your own Remind your family of the bedtime routine **EXTINGUISH** - Sockets - Mobile chargers - Guards around fires - Test smoke alarm - Close doors **©** - Exits to be clear - Candles **ALL CANDLES** - Cooking SWITCH OFF | PULL OUT ١ PLUGS NOT IN USE **TEST YOUR SMOKE ALARM UNPLUG YOUR** DON'T LEAVE TV (Oppool)